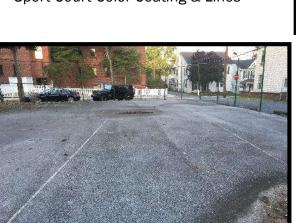

#### **Project Description:**

Renovation of existing sport court. Improvements Include:

Tree Removal

**Before** 

- Demo old fencing
- · New fencing around court
- New ornamental landscape fencing
- New layer of asphalt
- Sport Court Color Coating & Lines