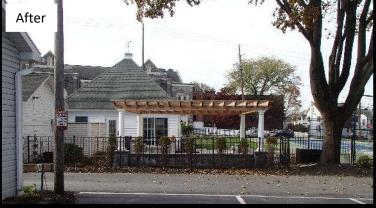

#### **Project Description:**

Renovation of existing sport court and the addition of a hardscape patio with pergola.

Improvements Include:

- Tree Removal
- · Demo old fencing
- New fencing around court
- New ornamental landscape fencing
- · New layer of asphalt
- · Hardscaping & Pergola
- · Sport Court Color Coating

### LANDSCAPE RENOVATION

Project Location: Dimpsey Residence, Hummelstown, PA