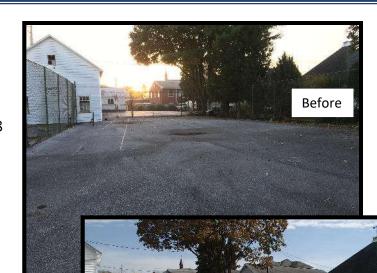

### SPORT COURT REJUVENATION

After

#### **Project Description:**

Renovation of existing sport court. Improvements Include:

Tree Removal

**Before** 

- Demo old fencing
- · New fencing around court
- New ornamental landscape fencing
- New layer of asphalt
- Sport Court Color Coating & Lines