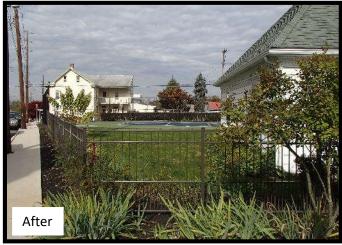

#### **Project Description:**

Renovation of existing sport court and the addition of a hardscape patio with pergola.

Improvements Include:

- Tree Removal
- · Demo old fencing
- New fencing around court
- New ornamental landscape fencing
- · New layer of asphalt
- · Hardscaping & Pergola
- · Sport Court Color Coating

### LANDSCAPE RENOVATION

Project Location: Dimpsey Residence, Hummelstown, PA