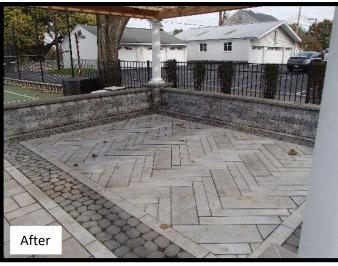

#### **Project Description:**

Renovation of existing sport court and the addition of a hardscape patio with pergola.

Improvements Include:

- Tree Removal
- · Demo old fencing
- New fencing around court
- New ornamental landscape fencing
- · New layer of asphalt
- · Hardscaping & Pergola
- · Sport Court Color Coating