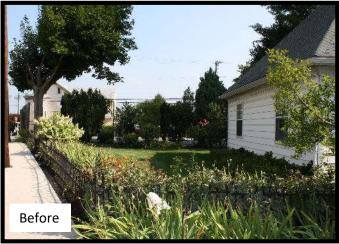

#### **Project Description:**

Renovation of existing sport court. Improvements Include:

Tree Removal

**Before** 

- Demo old fencing
- · New fencing around court
- New ornamental landscape fencing
- New layer of asphalt
- Sport Court Color Coating & Lines

### LANDSCAPE RENOVATION

Project Location: Dimpsey Residence, Hummelstown, PA