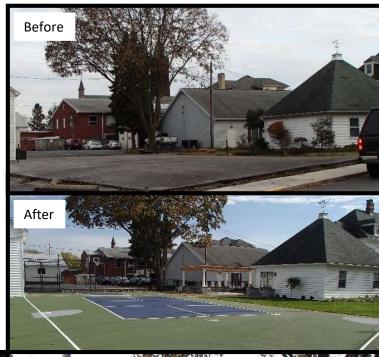

#### **Project Description:**

Renovation of existing sport court and the addition of a hardscape patio with pergola.

Improvements Include:

- Tree Removal
- · Demo old fencing
- New fencing around court
- New ornamental landscape fencing
- · New layer of asphalt
- · Hardscaping & Pergola
- · Sport Court Color Coating

### LANDSCAPE RENOVATION

Project Location: Dimpsey Residence, Hummelstown, PA