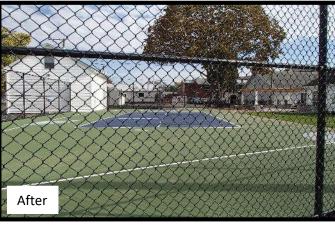

#### **Project Description:**

Renovation of existing sport court and the addition of a hardscape patio with pergola.

Improvements Include:

- Tree Removal
- · Demo old fencing
- New fencing around court
- New ornamental landscape fencing
- · New layer of asphalt
- · Hardscaping & Pergola
- · Sport Court Color Coating

### LANDSCAPE RENOVATION

Project Location: Dimpsey Residence, Hummelstown, PA