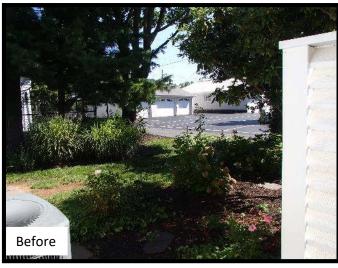

#### **Project Description:**

Renovation of existing sport court. Improvements Include:

Tree Removal

**Before** 

- Demo old fencing
- · New fencing around court
- New ornamental landscape fencing
- New layer of asphalt
- Sport Court Color Coating & Lines