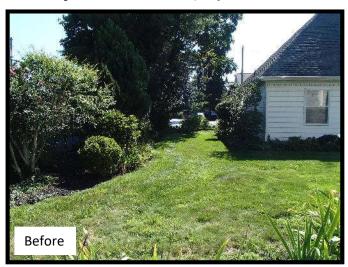

#### **Project Description:**

Renovation of existing sport court. Improvements Include:

Tree Removal

**Before** 

- Demo old fencing
- · New fencing around court
- New ornamental landscape fencing
- New layer of asphalt
- Sport Court Color Coating & Lines

## SPORT COURT REJUVENATION

Project Location: Dimpsey Residence, Hummelstown, PA