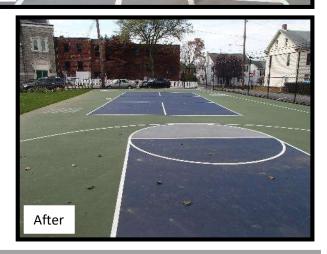

### SPORT COURT REJUVENATION

After

#### **Project Description:**

Renovation of existing sport court. Improvements Include:

Tree Removal

**Before** 

- Demo old fencing
- · New fencing around court
- New ornamental landscape fencing
- New layer of asphalt
- Sport Court Color Coating & Lines