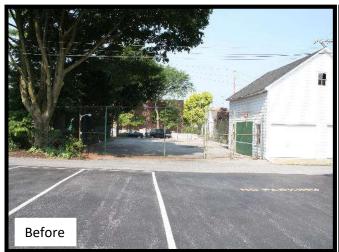

#### **Project Description:**

Renovation of existing sport court. Improvements Include:

Tree Removal

**Before** 

- Demo old fencing
- · New fencing around court
- New ornamental landscape fencing
- New layer of asphalt
- Sport Court Color Coating & Lines

## SPORT COURT REJUVENATION

Project Location: Dimpsey Residence, Hummelstown, PA