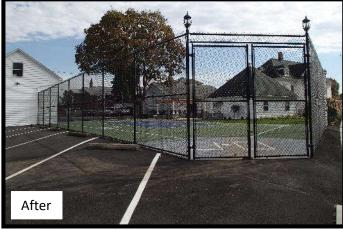

#### **Project Description:**

Renovation of existing sport court and the addition of a hardscape patio with pergola.

Improvements Include:

- Tree Removal
- · Demo old fencing
- New fencing around court
- New ornamental landscape fencing
- · New layer of asphalt
- · Hardscaping & Pergola
- · Sport Court Color Coating

### LANDSCAPE RENOVATION

Project Location: Dimpsey Residence, Hummelstown, PA