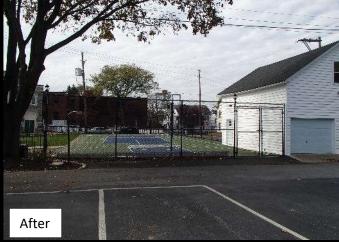

#### **Project Description:**

Renovation of existing sport court. Improvements Include:

Tree Removal

**Before** 

- Demo old fencing
- · New fencing around court
- New ornamental landscape fencing
- New layer of asphalt
- Sport Court Color Coating & Lines

## SPORT COURT REJUVENATION

Project Location: Dimpsey Residence, Hummelstown, PA