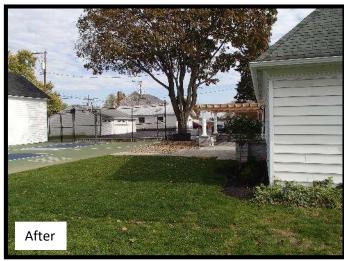

#### **Project Description:**

Renovation of existing sport court and the addition of a hardscape patio with pergola.

Improvements Include:

- Tree Removal
- · Demo old fencing
- New fencing around court
- New ornamental landscape fencing
- · New layer of asphalt
- · Hardscaping & Pergola
- · Sport Court Color Coating

## SPORT COURT REJUVENATION

Project Location: Dimpsey Residence, Hummelstown, PA