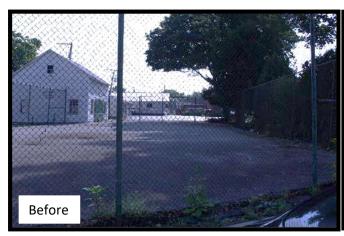

#### **Project Description:**

Renovation of existing sport court. Improvements Include:

Tree Removal

**Before** 

- Demo old fencing
- · New fencing around court
- New ornamental landscape fencing
- New layer of asphalt
- Sport Court Color Coating & Lines

## SPORT COURT REJUVENATION

Project Location: Dimpsey Residence, Hummelstown, PA