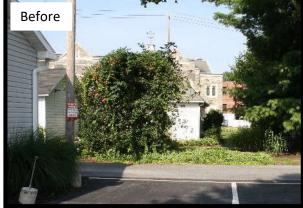

#### **Project Description:**

Renovation of existing sport court and the addition of a hardscape patio with pergola.

Improvements Include:

- Tree Removal
- · Demo old fencing
- New fencing around court
- New ornamental landscape fencing
- · New layer of asphalt
- · Hardscaping & Pergola
- · Sport Court Color Coating

### LANDSCAPE RENOVATION

Project Location: Dimpsey Residence, Hummelstown, PA