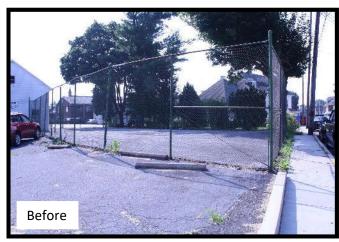

#### **Project Description:**

Renovation of existing sport court. Improvements Include:

Tree Removal

**Before** 

- Demo old fencing
- · New fencing around court
- New ornamental landscape fencing
- New layer of asphalt
- Sport Court Color Coating & Lines

## SPORT COURT REJUVENATION

Project Location: Dimpsey Residence, Hummelstown, PA