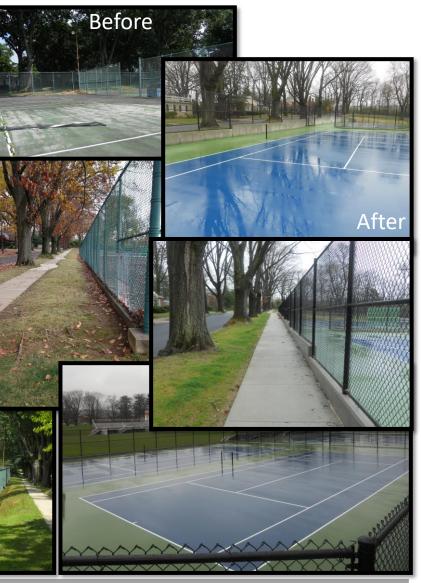

#### **Project Description:**

Demolition of existing courts, facilities and fencing: construction of retaining walls, installation of asphalt paving. Installation of tennis facilities and surfacing; Installation of chain link associated fencing, miscellaneous improvements. Demolition and of installation new electric service.

#### Project Timeline: June 2017 – April 2018

Construction Value: \$ 523,295.00

TURF, TRACK & COURT, LLC Ainletic Facility Consultants

1034 East Chocolate Avenue | Hershey, PA 17033 717.312.3012 info@turftrackandcourt.com www.turftrackandcourt.com