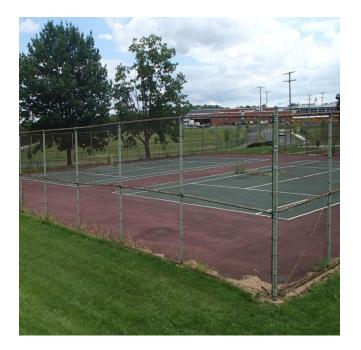

## **Project Description:**

Demolition of existing courts and reconstruction within the same footprint on the District's Lefever Street complex at the Gettysburg Area Middle School/Elementary School campus.

#### **Before**