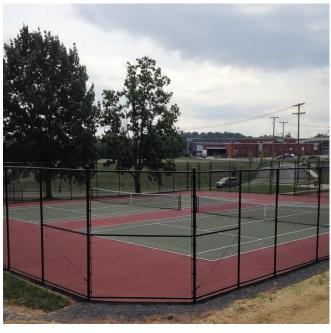

## **Project Description:**

Demolition of existing courts and reconstruction within the same footprint on the District's Lefever Street complex at the Gettysburg Area Middle School/Elementary School campus.

#### After

1034 East Chocolate Avenue | Hershey, PA 17033
717.312.3012
info@turftrackandcourt.com
www.turftrackandcourt.com