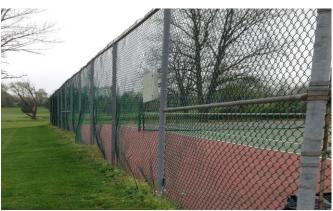

### **Project Description:**

Renovation of six tennis courts, repair cracks, repaint surface and reline game lines. Fence replacement and a seal coat of asphalt walkway surrounding the courts completed the work.