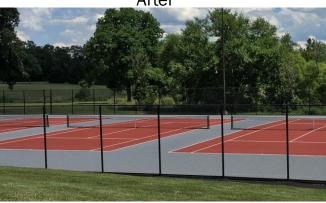

### **Project Description:**

Renovation of six tennis courts, repair cracks, repaint surface and reline game lines. Fence replacement and a seal coat of asphalt walkway surrounding the courts completed the work.