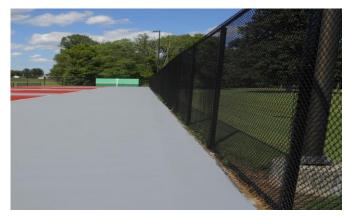

### **Project Description:**

Renovation of six tennis courts, repair cracks, repaint surface and reline game lines. Fence replacement and a seal coat of asphalt walkway surrounding the courts completed the work.