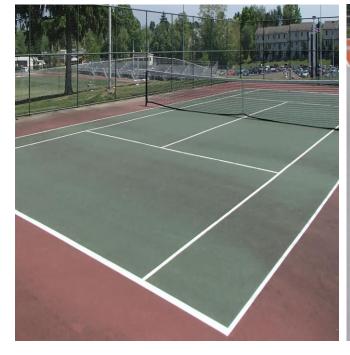

### **Project Description:**

Renovation of six tennis courts: renovations included repair of surface cracking, filling of low spots, "bird baths", resurfacing with a unique color combination, orange play area with gray background, and game line repainting.

Before

After

1034 East Chocolate Avenue | Hershey, PA 17033 717.312.3012 info@turftrackandcourt.com www.turftrackandcourt.com